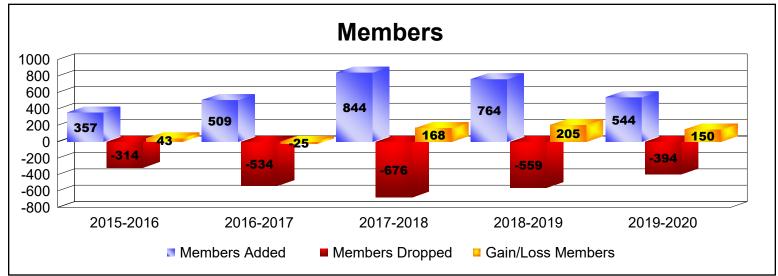

District 404 A1 As of June 2020 Cumulative

| Year      | New<br>Clubs | Dropped<br>Clubs | Gain/<br>Loss<br>Clubs | New<br>Members | Charter<br>Members | Reinstate<br>Members | Transfer<br>Members | Total<br>Member<br>Added | Total<br>Members<br>Dropped | Gain/<br>Loss<br>Members |
|-----------|--------------|------------------|------------------------|----------------|--------------------|----------------------|---------------------|--------------------------|-----------------------------|--------------------------|
| 2015-2016 | 7            | 0                | 7                      | 191            | 150                | 13                   | 3                   | 357                      | -314                        | 43                       |
| 2016-2017 | 4            | -3               | 1                      | 381            | 102                | 15                   | 11                  | 509                      | -534                        | -25                      |
| 2017-2018 | 8            | -8               | 0                      | 469            | 273                | 92                   | 10                  | 844                      | -676                        | 168                      |
| 2018-2019 | 21           | -14              | 7                      | 288            | 454                | 16                   | 6                   | 764                      | -559                        | 205                      |
| 2019-2020 | 11           | 0                | 11                     | 254            | 262                | 27                   | 1                   | 544                      | -394                        | 150                      |
| Average   | 10           | -5               | 5                      | 317            | 248                | 33                   | 6                   | 604                      | -495                        | 108                      |