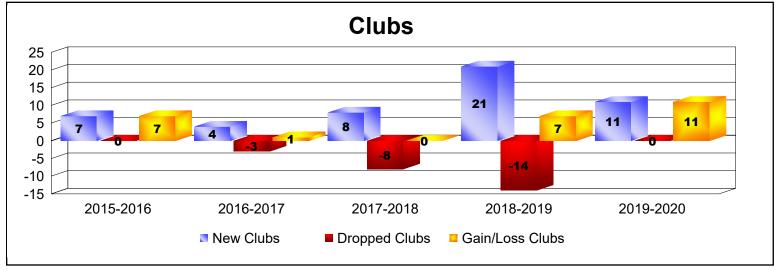

District 404 A1 As of June 2020 Cumulative

| Year      | New<br>Clubs | Dropped<br>Clubs | Gain/<br>Loss<br>Clubs | New<br>Members | Charter<br>Members | Reinstate<br>Members | Transfer<br>Members | Total<br>Member<br>Added | Total<br>Members<br>Dropped | Gain/<br>Loss<br>Members |
|-----------|--------------|------------------|------------------------|----------------|--------------------|----------------------|---------------------|--------------------------|-----------------------------|--------------------------|
| 2015-2016 | 7            | 0                | 7                      | 191            | 150                | 13                   | 3                   | 357                      | -314                        | 43                       |
| 2016-2017 | 4            | -3               | 1                      | 381            | 102                | 15                   | 11                  | 509                      | -534                        | -25                      |
| 2017-2018 | 8            | -8               | 0                      | 469            | 273                | 92                   | 10                  | 844                      | -676                        | 168                      |
| 2018-2019 | 21           | -14              | 7                      | 288            | 454                | 16                   | 6                   | 764                      | -559                        | 205                      |
| 2019-2020 | 11           | 0                | 11                     | 254            | 262                | 27                   | 1                   | 544                      | -394                        | 150                      |
| Average   | 10           | -5               | 5                      | 317            | 248                | 33                   | 6                   | 604                      | -495                        | 108                      |